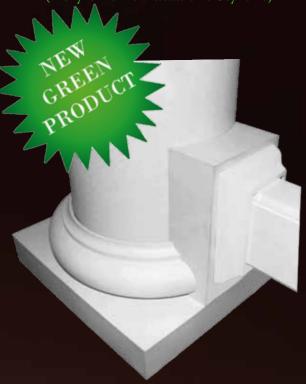

## Our Newest Addition

The Time Saver Railing adapter Bracket solves the age old problem of attaching a railing system to the decorative base of a round column. Simply use one of these new brackets to make an attractive attachment to any of our round Tuscan bases (8", 10" and 12"). With brackets available for our 8", 10" and 12" Tuscan bases, they come in two different heights to fit just about any railing system on the market. These brackets are perfectly contoured to create a smooth mounting surface with the base plinth. No notching or major modification to the base or lower rail is required.

TimeSaver Railing Adapter Bracket made from

Recycled Fiber Reinforced ABS (Acrylonitrile Butadiene Styrene)

- Our Standard bracket is designed for the Turncraft Railing system and many other shorter profile railings
- Our Tall bracket will work with many taller profile railing systems, even railings with trim brackets.