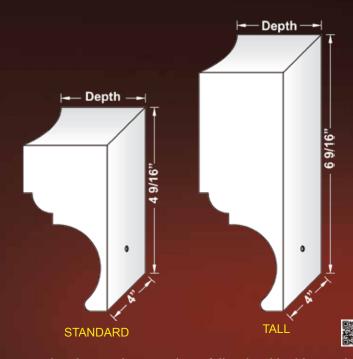

TimeSaver Railing Adapter Bracket made from

Recycled Fiber Reinforced ABS (Acrylonitrile Butadiene Styrene)

- Our Standard bracket is designed for the Turncraft Railing system and many other shorter profile railings
- Our Tall bracket will work with many taller profile railing systems, even railings with trim brackets.

| RAIL<br>ADAPTER | STANDARD<br>ITEM# | TALL<br>ITEM # | DEPTH   |
|-----------------|-------------------|----------------|---------|
| 8"              | 76855             | 76856          | 2 5/8"  |
| 10"             | 76857             | 76858          | 2 9/32" |
| 12"             | 76859             | 76860          | 2 9/16" |
|                 |                   |                |         |