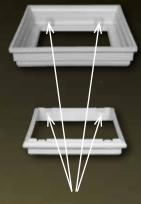

TimeSaver C&B is made from 95% recycled fiber reinforced ABS. We designed these C&B with pressure tabs which not only center the C&B perfectly they eliminate the need to use fasteners to hold the C&B in place.

This is a rolling change. The item number and pricing will remain the same as the original 8" cap & base options.

**Pressure Tabs** 