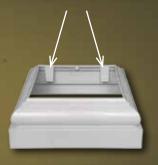

TimeSaver C&B is made from 95% recycled fiber reinforced ABS. We designed these C&B with pressure tabs which not only center the C&B perfectly they eliminate the need to use fasteners to hold the C&B in place.

This is a rolling change. The item number and pricing will remain the same as the original 8" cap & base options.

**Pressure Tabs** 