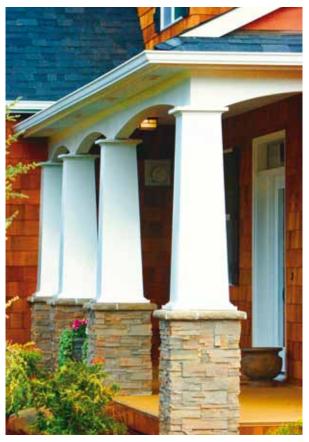

## **DuraGlass Bungalow**

**STRUCTURAL Tapered Square Columns** 

> Made from lightweight pultruded fiberglass

Turncraft's DuraGlass tapered square Bungalow columns are a hot commodity. These new columns offer structural strength and beauty in a variety of sizes to work in just about any application. Turncraft's Bungalow columns can be field-trimmed and are made from fiberglass so they are very strong yet lightweight.

These Bungalow columns are only available only from Turncraft and are offered in 10" tapered to 6", 12" tapered to 8", and 16" tapered to 12". All of these sizes are available in 5, 6' and 8' lengths with Craftsman or Tuscan style cap and base sets. Custom sizes are available up to 20 inches wide and 24 feet long. For more information please visit our website at www.turncraft.com