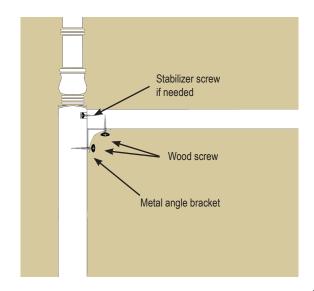

## POLY-VINYL COLONIAL PORCH POSTS

Excellent design, performance, and low maintenance are built into every Turncraft Poly-Vinyl porch post. For easy rail attachment and substantial load-bearing strength, each Poly-Vinyl porch post has a galvanized steel square core and sturdy inserts at critical connection points. Constructed from seamless window grade vinyl with UV inhibitor, Poly-Vinyl porch posts are delivered with a matte white finish but can be painted to match your project. They will deliver eye-catching beauty for many years to come without the maintenance of traditional products. Installation hardware is included with the post.