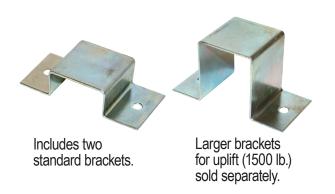

## POLY-VINYL COLONIAL PORCH POSTS

Excellent design, performance, and low maintenance are built into every Turncraft Poly-Vinyl porch post. For easy rail attachment and substantial load-bearing strength, each Poly-Vinyl porch post has a galvanized steel square core and sturdy inserts at critical connection points. Constructed from seamless window grade vinyl with UV inhibitor, Poly-Vinyl porch posts are delivered with a matte white finish but can be painted to match your project. They will deliver eye-catching beauty for many years to come without the maintenance of traditional products. Installation hardware is included with the post.