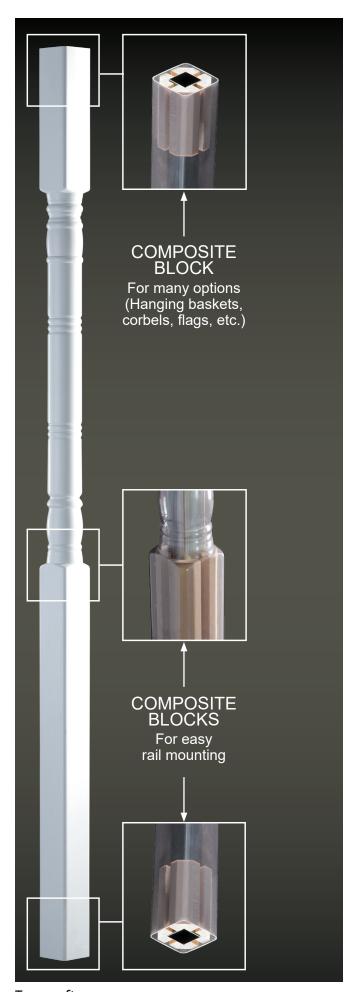

## PVP Poly-Vinyl Porch Posts

- READY TO INSTALL
- **LOW MAINTENANCE**
- PROTECTIVE UV INHIBITOR
- RAIL ATTACHMENT INSERT

- SQUARE STEEL CORE
- SEAMLESS WINDOW GRADE VINYL
- READY TO PRIME AND PAINT
- **LIMITED LIFETIME WARRANTY**

## POLY-VINYL COLONIAL PORCH POSTS

Excellent design, performance, and low maintenance are built into every Turncraft Poly-Vinyl porch post. For easy rail attachment and substantial load-bearing strength, each Poly-Vinyl porch post has a galvanized steel square core and sturdy inserts at critical connection points. Constructed from seamless window grade vinyl with UV inhibitor, Poly-Vinyl porch posts are delivered with a matte white finish but can be painted to match your project. They will deliver eye-catching beauty for many years to come without the maintenance of traditional products. Installation hardware is included with the post.