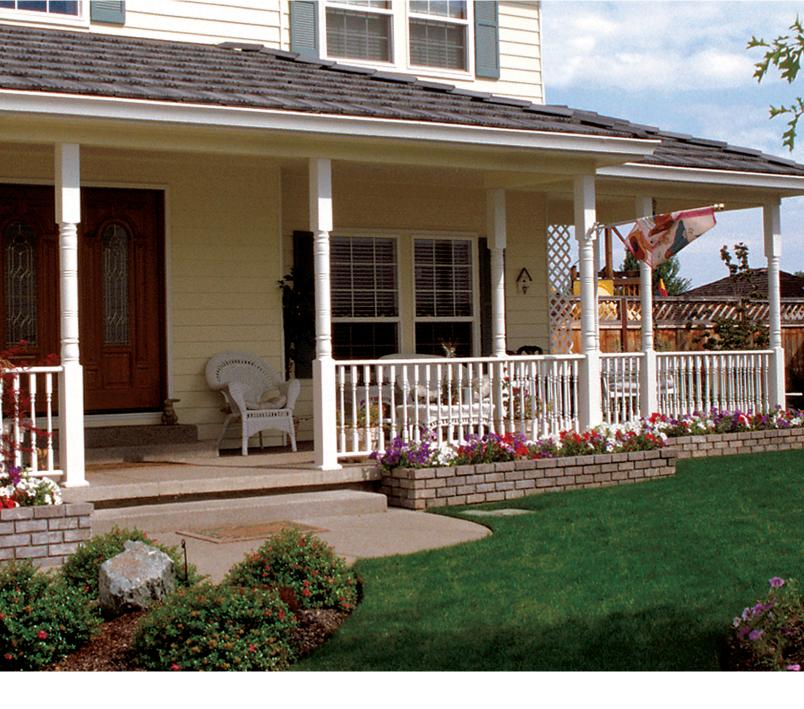

## PVP Poly-Vinyl Porch Posts

- READY TO INSTALL
- **LOW MAINTENANCE**
- PROTECTIVE UV INHIBITOR
- RAIL ATTACHMENT INSERT

- SQUARE STEEL CORE
- SEAMLESS WINDOW GRADE VINYL
- READY TO PRIME AND PAINT
- **LIMITED LIFETIME WARRANTY**

## POLY-VINYL COLONIAL PORCH POSTS

Excellent design, performance, and low maintenance are built into every Turncraft Poly-Vinyl porch post. For easy rail attachment and substantial load-bearing strength, each Poly-Vinyl porch post has a galvanized steel square core and sturdy inserts at critical connection points. Constructed from seamless window grade vinyl with UV inhibitor, Poly-Vinyl porch posts are delivered with a matte white finish but can be painted to match your project. They will deliver eye-catching beauty for many years to come without the maintenance of traditional products. Installation hardware is included with the post.