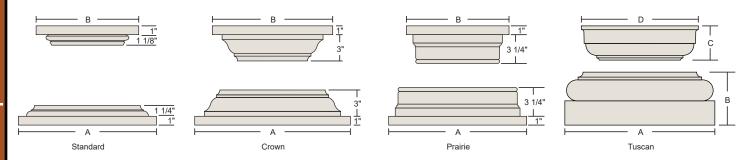

## POLY-CLASSIC® CRAFTSMAN TAPERED CAP AND BASE STYLES

| Column<br>nominal<br>bottom<br>width | Standard |              |        |                 | Crown |        |       |        | Prairie |              |       |        | Tuscan * |        |         |         |
|--------------------------------------|----------|--------------|--------|-----------------|-------|--------|-------|--------|---------|--------------|-------|--------|----------|--------|---------|---------|
|                                      | Base     |              | Сар    |                 | Base  |        | Сар   |        | Base    |              | Сар   |        | Base     |        | Cap **  |         |
|                                      | Width    | Inside width | Width  | Inside<br>width | Width | Inside | Width | Inside |         | Inside width | Width | Inside | Width    | Height | Width   | Height  |
|                                      | (A)      |              | (B)    |                 | (A)   |        | (B)   | width  |         |              | (B)   | width  | (A)      | (C)    | (B)     | (D)     |
| 10"                                  | 13 %"    | 5 %"         | 9 5/8" | 3 %"            | 15 %" | 5 %"   | 11 %" | 3 %"   | 13 %"   | 5 %"         | 9 %"  | 3 %"   | 13 ½"    | 5 1/4" | 9 ½"    | 3 9/16" |
| 12"                                  | 15 %"    | 7 %"         | 11 %"  | 3 %"            | 17 %" | 7 %"   | 13 %" | 3 %"   | 15 %"   | 7 %"         | 11 %" | 3 %"   | 17"      | 6"     | 13"     | 3 %"    |
| 16"                                  | 19 %"    | 11 %"        | 15 %"  | 3 %"            | 21 %" | 11 %"  | 17 %" | 3 %"   | 19 %"   | 11 %"        | 15 %" | 3 %"   | 20 %"    | 7 ½"   | 17 ¾"   | 5"      |
| 20"                                  | 23 %"    | 13 %"        | 17 %"  | 3 %"            | 25 %" | 13 %"  | 19 %" | 3 %"   | 23 %"   | 13 %"        | 17 %" | 3 %"   | 24 %"    | 7 ½"   | 20 1/4" | 5"      |
| 24"                                  | 27 %"    | 15 %"        | 19 %"  | 3 %"            | 29 %" | 15 %"  | 21 %" | 3 %"   | 27 %"   | 15 %"        | 19 %" | 3 %"   | 28 %"    | 7 ½"   | 22 ¾"   | 5"      |

<sup>\*</sup> Tuscan cap/base have no platform—they wrap around the shaft. For inside widths, see the specifications for shaft inside widths.

\*\* Tuscan cap widths may vary depending on height of shaft. The pitch (side angles) change and may require adjustment of cap width.

Note: The total height of the parts (shown in the charts) do NOT add to the overall height of the column. The bottom and top plates do add 1" each (2" total) to the shaft height, allowing extra flexibility in installation.

For columns of non-standard size, the widths of the cap and base will adjusted ac-cordingly. The heights however will remain the same.

The inside widths shown below refer to the cutout in the center of the platforms. In cases where the cap platform is open at the top, flashing must be used to prevent water and debris from getting inside the column. Edge view of "V" cut - shows where the jointer biscuits install: