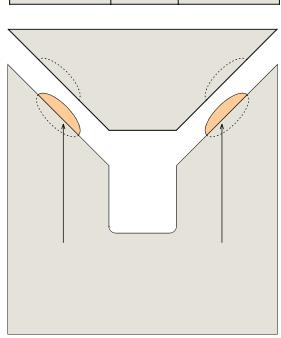

The cap and base sets for tapered Craftsman Series columns consist of a platform and a molding. The platforms are factory cut in a "V" shape to allow easy installation around an existing load support. This "V" is re-assembled using the jointer bis-cuits (included), PVC cement or polyurethane glue, and nails or screws. (As with all exterior products, noncorrosive fasteners must be used, such as double hot-dipped galvanized screws or nails.) This same "V" cut construction is used for the top platform of Craftsman pedestals. Pedestals being used as newels may be ordered without the platform being "V" cut. In addition to the standard profile cap and base set, optional Crown, Prairie and Tuscan styles are available. These styles allow customers more freedom of choice when designing their columns, and may be mixed and matched as desired. Custom options may be possible as well, based on customer requirements.

For columns of non-standard size, the widths of the cap and base will adjusted ac-cordingly. The heights however will remain the same.

The inside widths shown below refer to the cutout in the center of the platforms. In cases where the cap platform is open at the top, flashing must be used to prevent water and debris from getting inside the column. Edge view of "V" cut - shows where the jointer biscuits install:

Plan view of "V" cut - shows jointer biscuit recessed into edge