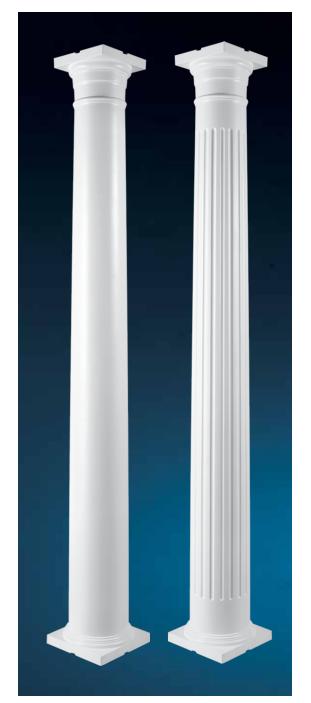

## Turncraft's Poly Cap & Base for our Colonial Wood Column

Turncraft's Poly cap and base for our Colonial wood column is made from Reaction Injection Moulded Polyurethane.

This RIM Polyurethane is very strong and a extremely durable low maintenance material that works perfectly with our Colonial wood product line.

These load bearing cap and base are factory vented to allow adequate airflow for a long lasting product without the issues other cap and base products may have.

**Poly Bottom View** 

**Poly Top View** 

Designed for Turncraft's 6", 8", 10" and 12" columns, these cap and base will add beauty to the column while providing the necessary protection from moisture for many years of worry free use.