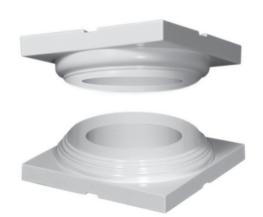

These load bearing cap and base are factory vented to allow adequate airflow for a long lasting product without the issues other cap and base products may have.

**Poly Bottom View** 

**Poly Top View** 

Designed for Turncraft's 6", 8", 10" and 12" columns, these cap and base will add beauty to the column while providing the necessary protection from moisture for many years of worry free use.